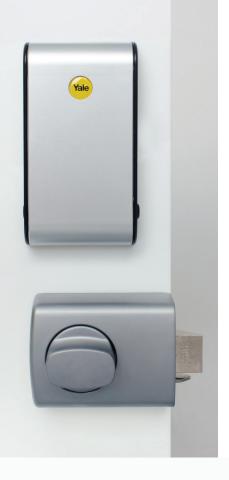

## **Smart Latch 2**

Combining high security with cutting-edge technology, the Yale Smart Latch 2 is a convenient security solution for the modern lifestyle.

The Yale Smart Latch 2 lets you retrofit your existing Nightlatch for keyless entry. With the Smart Latch 2, coming home is effortless! Unlock your door conveniently by entering your PIN code on the lock's keypad, scanning a proximity card, pressing the 'open' button in the Yale Home App, or activating the App's 'Auto-Unlock' feature for the ultimate convenience—your door will unlock automatically as you approach.

#### **Touchscreen Keypad**

Unlock by entering your PIN code and lock-up with a simple tap of the keypad.

#### **Door Position Sensor**

With DoorSense™ you will know if your door is locked, unlocked or open.