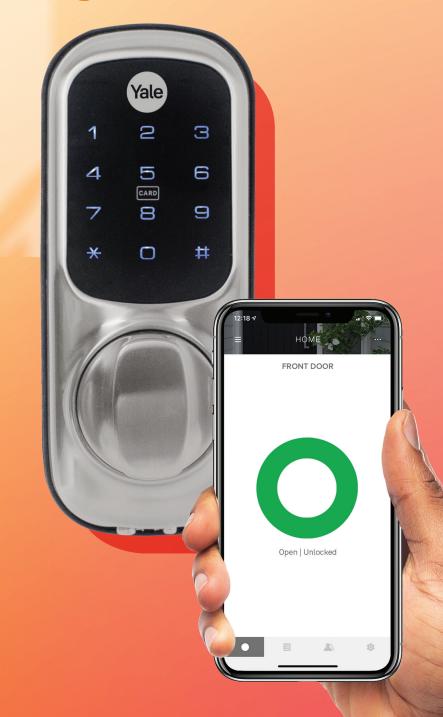

## **Smart Latch 2**

Combining high security with cutting-edge technology, the Yale Smart Latch 2 is a convenient security solution for the modern lifestyle.

The Yale Smart Latch 2 lets you retrofit your existing Nightlatch for keyless entry. With the Smart Latch 2, coming home is effortless! Unlock your door conveniently by entering your PIN code on the lock's keypad, scanning a proximity card, pressing the 'open' button in the Yale Home App, or activating the App's 'Auto-Unlock' feature for the ultimate convenience—your door will unlock automatically as you approach.

Upgrade your access control by managing and monitoring your lock from anywhere\*. Receive instant notifications about who is coming and going, grant guest access, and check whether your door is open or closed—all from the palm of your hand.

#### **Touchscreen Keypad**

Unlock by entering your PIN code and lock-up with a simple tap of the keypad.

#### **Door Position Sensor**

With DoorSense™ you will know if your door is locked, unlocked or open.