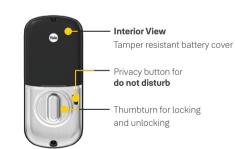

**Important:** This product is suitable for residential applications on entry doors. It's not suitable for entry points where the escutcheon is exposed to outdoor elements.

Unlock by entering your PIN code and lock-up with a simple tap of the keypad