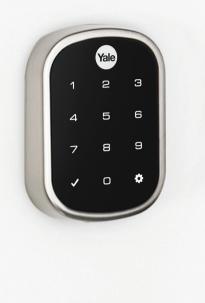

# Assure Lock® SL

YRD256NRSN Satin Nickel

**Important:** This product is suitable for residential applications on entry doors. It's not suitable for entry points where the escutcheon is exposed to outdoor elements.

Unlock by entering your PIN code and lock-up with a simple tap of the keypad

Lock-up without the hassle of keys by simply tapping the keypad

No cylinder means no lost keys and no pick and bump break-ins.

Never lose power, the lock can be energized with a 9V battery.

### **Optional Settings**

Customise auto re-lock, privacy mode and volume settings within the lock menu.