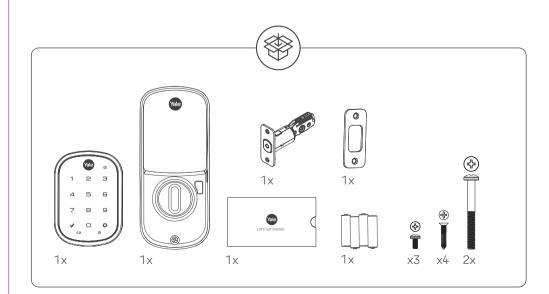

## Simple Installation

- Replaces existing deadbolt with just a screwdriver
- Voice assistance will guide you through setup and menu options
- Fits on standard doors 35mm to 57mm thick
- 60-70mm adjustable backset deadbolt