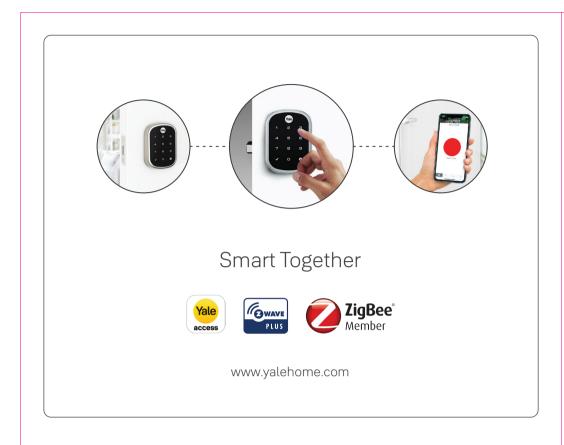

### **Smart Home Automation**

Monitor access, lock and unlock your door from anywhere when you upgrade with the Yale Access Kit\*, Zigbee or Z-Wave module\*\* and integrate into a compatible home automation or security system.

\*Yale Access Kit includes, Yale Access module and Yale Connect Wi-Fi bridge for remote access (sold separately). \*\*Network modules sold separately.

For more information on this product and the Yale Assure range visit: Web: yalehome.com