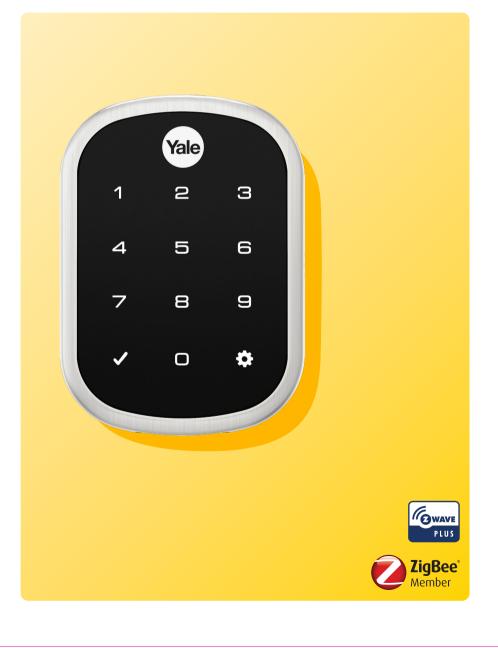

# Assure Lock® SL

YRD256NRSN Satin Nickel

**Important:** This product is suitable for residential applications on entry doors. It's not suitable for entry points where the escutcheon is exposed to outdoor elements.

Unlock by entering your PIN code and lock-up with a simple tap of the keypad

Lock-up without the hassle of keys by simply tapping the keypad

No cylinder means no lost keys and no pick and bump break-ins.

Never lose power, the lock can be energized with a 9V battery.