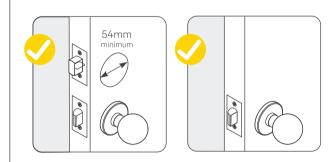

## Simple Installation

- Replaces existing deadbolt with just a screwdriver
- Voice assistance will guide you through setup and menu options
- Fits on standard doors 35mm to 57mm thick
- 60-70mm adjustable backset deadbolt